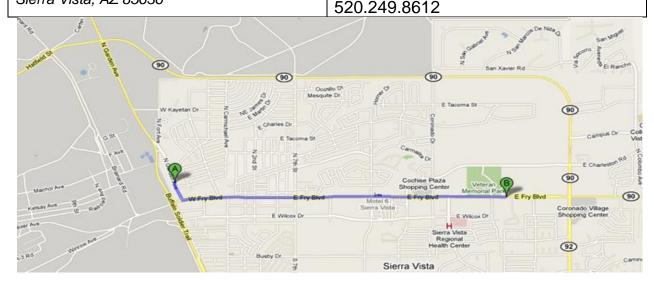

## **Thunder Vette Set**

Rallye I 3 Sept 2011

| Sanction          |                        | Type of Event: Rallye I |                        |            |             |                              |          |            |                      |                 |                 |  |
|-------------------|------------------------|-------------------------|------------------------|------------|-------------|------------------------------|----------|------------|----------------------|-----------------|-----------------|--|
|                   |                        |                         |                        |            |             |                              |          |            |                      |                 |                 |  |
| Dato              | <b>Date</b> 3 Sep 2011 |                         | ,                      | 1 Rallye I |             | Club Thunder Vette Set (TVS) |          |            |                      |                 |                 |  |
| Date              |                        |                         | '                      |            |             | Region                       | R        | oad Runr   | ner                  |                 |                 |  |
|                   |                        |                         |                        |            |             |                              |          |            |                      |                 |                 |  |
|                   |                        | Open                    | , ,                    | 14         | Jul 2011    |                              |          |            | \$15.00 with package |                 |                 |  |
| Registrat         | ion                    | •                       |                        |            |             | Entry Fe                     | <u> </u> |            |                      | \$20.00 v       | vithout package |  |
|                   | Clo                    |                         | es 3                   | 3 Sep 2011 |             |                              |          |            |                      |                 |                 |  |
|                   |                        |                         |                        |            |             |                              |          |            |                      |                 |                 |  |
|                   |                        |                         |                        |            |             | Event F                      | \$10.00  | ) Per pers |                      | on package deal |                 |  |
| Times             | Drive                  |                         | s Meeting 12:4         |            | 12:45 PM    |                              |          |            |                      |                 |                 |  |
| Times             | First                  | t Car Out               |                        |            | 01:00 PM    |                              |          | Old Che    | Old Chevy dealership |                 |                 |  |
|                   |                        |                         |                        |            |             | Location                     | 1        | Sierra V   | Sierra Vista         |                 |                 |  |
| Speed Ev          | - I- I                 |                         |                        | n S        | Speed: None | F                            |          | whoust     | Op                   | en              | Yes             |  |
| Speed Events Low  |                        |                         | v Speed: <u>Auto X</u> |            |             | Exhaust                      |          | CI         | osed                 |                 |                 |  |
| Event Chairperson |                        |                         |                        |            | Governor    |                              |          |            |                      |                 |                 |  |
| Wallace Ricks     |                        |                         |                        |            |             | Wallace Ricks                |          |            |                      |                 |                 |  |
| 3264 Sar          |                        | 3264 San Xavier Rd      |                        |            |             |                              |          |            |                      |                 |                 |  |
| Sierra Vis        | -                      |                         | 35                     |            |             | Sierra Vista, AZ 85635       |          |            |                      |                 |                 |  |
| 520.249.8         | 3612                   |                         |                        |            |             | 520.249.8612                 |          |            |                      |                 |                 |  |