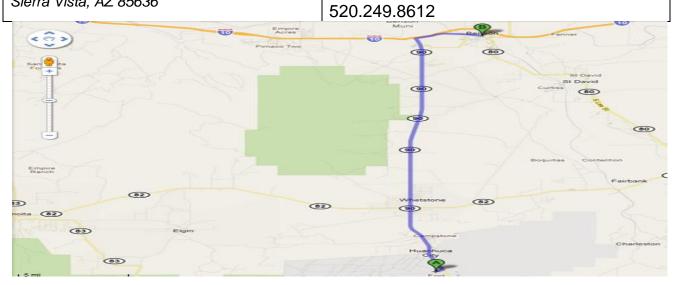

## **Thunder Vette Set**

Rallye I 3 Sept 2011

| Sanction          |                        | Type of Event: Rallye I |                        |            |             |                              |          |            |                      |                 |                 |  |
|-------------------|------------------------|-------------------------|------------------------|------------|-------------|------------------------------|----------|------------|----------------------|-----------------|-----------------|--|
|                   |                        |                         |                        |            |             |                              |          |            |                      |                 |                 |  |
| Dato              | <b>Date</b> 3 Sep 2011 |                         | ,                      | 1 Rallye I |             | Club Thunder Vette Set (TVS) |          |            |                      |                 |                 |  |
| Date              |                        |                         | '                      |            |             | Region                       | R        | oad Runr   | ner                  |                 |                 |  |
|                   |                        |                         |                        |            |             |                              |          |            |                      |                 |                 |  |
|                   |                        | Open                    | , ,                    | 14         | Jul 2011    |                              |          |            | \$15.00 with package |                 |                 |  |
| Registrat         | ion                    | •                       |                        |            |             | Entry Fe                     | <u> </u> |            |                      | \$20.00 v       | vithout package |  |
|                   | Clo                    |                         | es 3                   | 3 Sep 2011 |             |                              |          |            |                      |                 |                 |  |
|                   |                        |                         |                        |            |             |                              |          |            |                      |                 |                 |  |
|                   |                        |                         |                        |            |             | Event F                      | \$10.00  | ) Per pers |                      | on package deal |                 |  |
| Times             | Drive                  |                         | s Meeting 12:4         |            | 12:45 PM    |                              |          |            |                      |                 |                 |  |
| Times             | First                  | t Car Out               |                        |            | 01:00 PM    |                              |          | Old Che    | Old Chevy dealership |                 |                 |  |
|                   |                        |                         |                        |            |             | Location                     | 1        | Sierra V   | Sierra Vista         |                 |                 |  |
| Speed Ev          | - I- I                 |                         |                        | n S        | Speed: None | F                            |          | whoust     | Op                   | en              | Yes             |  |
| Speed Events Low  |                        |                         | v Speed: <u>Auto X</u> |            |             | Exhaust                      |          | CI         | osed                 |                 |                 |  |
| Event Chairperson |                        |                         |                        |            | Governor    |                              |          |            |                      |                 |                 |  |
| Wallace Ricks     |                        |                         |                        |            |             | Wallace Ricks                |          |            |                      |                 |                 |  |
| 3264 Sar          |                        | 3264 San Xavier Rd      |                        |            |             |                              |          |            |                      |                 |                 |  |
| Sierra Vis        | -                      |                         | 35                     |            |             | Sierra Vista, AZ 85635       |          |            |                      |                 |                 |  |
| 520.249.8         | 3612                   |                         |                        |            |             | 520.249.8612                 |          |            |                      |                 |                 |  |