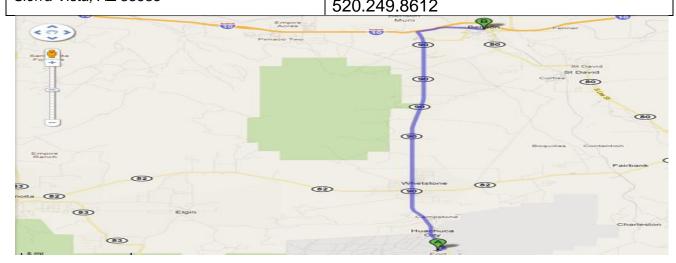

## **Thunder Vette Set**

Rallye I 3 Sept 2011

| Sanction          |                        | Type of Event: Rallye I |                        |            |             |                              |          |            |                      |                 |                 |  |
|-------------------|------------------------|-------------------------|------------------------|------------|-------------|------------------------------|----------|------------|----------------------|-----------------|-----------------|--|
|                   |                        |                         |                        |            |             |                              |          |            |                      |                 |                 |  |
| Dato              | <b>Date</b> 3 Sep 2011 |                         | ,                      | 1 Rallye I |             | Club Thunder Vette Set (TVS) |          |            |                      |                 |                 |  |
| Date              |                        |                         | '                      |            |             | Region                       | R        | oad Runr   | ner                  |                 |                 |  |
|                   |                        |                         |                        |            |             |                              |          |            |                      |                 |                 |  |
|                   |                        | Open                    | , ,                    | 14         | Jul 2011    |                              |          |            | \$15.00 with package |                 |                 |  |
| Registrat         | ion                    | •                       |                        |            |             | Entry Fe                     | <u> </u> |            |                      | \$20.00 v       | vithout package |  |
|                   | Clo                    |                         | es 3                   | 3 Sep 2011 |             |                              |          |            |                      |                 |                 |  |
|                   |                        |                         |                        |            |             |                              |          |            |                      |                 |                 |  |
|                   |                        |                         |                        |            |             | Event F                      | \$10.00  | ) Per pers |                      | on package deal |                 |  |
| Times             | Drive                  |                         | s Meeting 12:4         |            | 12:45 PM    |                              |          |            |                      |                 |                 |  |
| Times             | First                  | t Car Out               |                        |            | 01:00 PM    |                              |          | Old Che    | Old Chevy dealership |                 |                 |  |
|                   |                        |                         |                        |            |             | Location                     | 1        | Sierra V   | Sierra Vista         |                 |                 |  |
| Speed Ev          | - I- I                 |                         |                        | n S        | Speed: None | F                            |          | whoust     | Op                   | en              | Yes             |  |
| Speed Events Low  |                        |                         | v Speed: <u>Auto X</u> |            |             | Exhaust                      |          | CI         | osed                 |                 |                 |  |
| Event Chairperson |                        |                         |                        |            | Governor    |                              |          |            |                      |                 |                 |  |
| Wallace Ricks     |                        |                         |                        |            |             | Wallace Ricks                |          |            |                      |                 |                 |  |
| 3264 Sar          |                        | 3264 San Xavier Rd      |                        |            |             |                              |          |            |                      |                 |                 |  |
| Sierra Vis        | -                      |                         | 35                     |            |             | Sierra Vista, AZ 85635       |          |            |                      |                 |                 |  |
| 520.249.8         | 3612                   |                         |                        |            |             | 520.249.8612                 |          |            |                      |                 |                 |  |

### **Thunder Vette Set**

III Rallye 3 September 2011