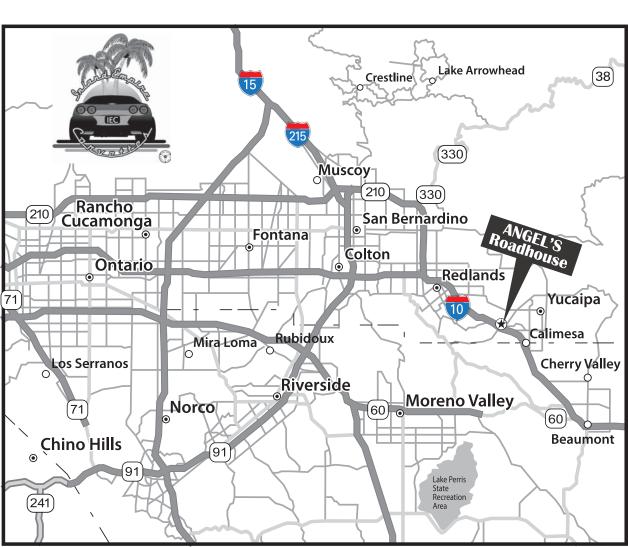

## Map for event starting and ending point:

The starting point for this event is Angels Road House, located at 32464 Dunlap Blvd, Yucaipa. The city of Yucaipa is located off of Interstate 10, between Redlands and Beaumont. The poker rally will take you through some of the most picturesque areas and some of the best driving roads in the Inland Empire. Make sure to bring your camera, this is not a timed event and you may want to stop for a photo.